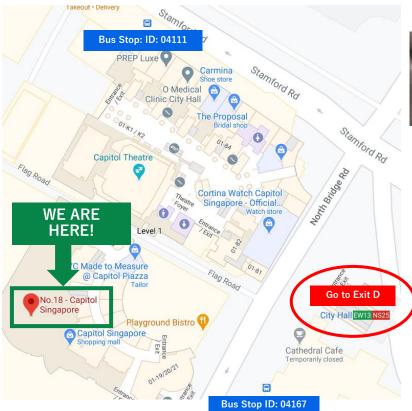

#### From MRT Level Exit D

- · Turn right after passing by luiga.
- Keep walking straight and pass by Flora
- Turn right and then turn left to the lift lobby. Take the lift to Level 2.
- You should see No18.

### From Level 1 Drop-Off Point

- Locate Dyson and take the escalator up. You should see Famous Treasure.
- Turn right and walk straight. You should see No18.