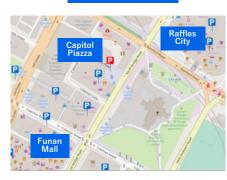

### **Parking**

Carpark rates can be found here.

Company Name: World Mode Singapore Pte Limited | Tel. No.: (+65) 9138 1083 Company Registration No: 201724426Z | Company EA Licence No: 18C9179 Address: 13 Stamford Road, Capitol Piazza #02-11 Singapore 178905