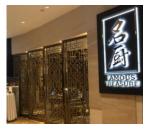

### From Level 1 Drop-Off Point

- Locate Dyson and take the escalator up. You should see Famous Treasure.
- Turn right and walk straight. You should see No18.