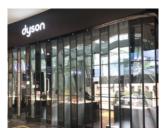

### From Level 1 Drop-Off Point

- Locate Dyson and take the escalator up. You should see Famous Treasure.
- Turn right and walk straight. You should see No18.